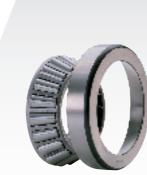

Energy Systems

Landing Gear

Empennage Tail

Balls

Needle bearings

Chains

- Sleeve bearings
- Needles