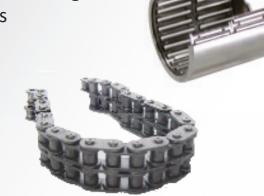

Energy Systems

Landing Gear

Empennage Tail

Balls

Needle bearings

Chains

- Sleeve bearings
- Needles